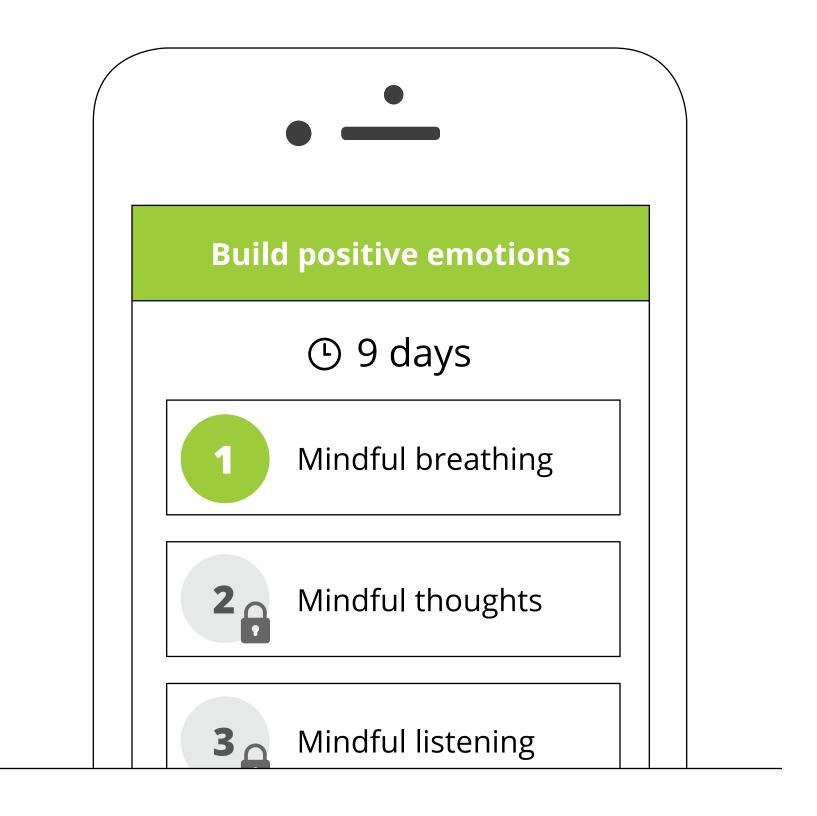

#### Ready to take action?

Choose a goal and start a plan to help you strengthen your mental well-being

**CHOOSE A GOAL** 

#### **CHOOSE YOUR GOAL**

We've created a range of evidence based activities to help you on your journey toward reaching your wellbeing goals

#### **Build positive emotions**

Explore activities and strategies for boosting positive mood

**SELECT GOAL** 