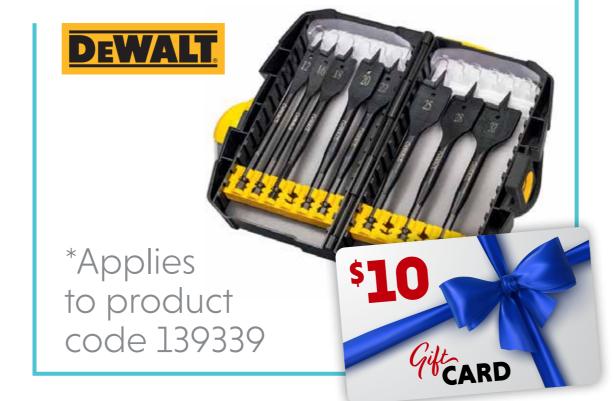

# **BUY A SELECTED**<sup>\*</sup> **DEWALT** 8 PIECE 12MM - 32MM **EXTREME FLAT WOOD BIT** SET & GET A **\$10 GIFT CARD**